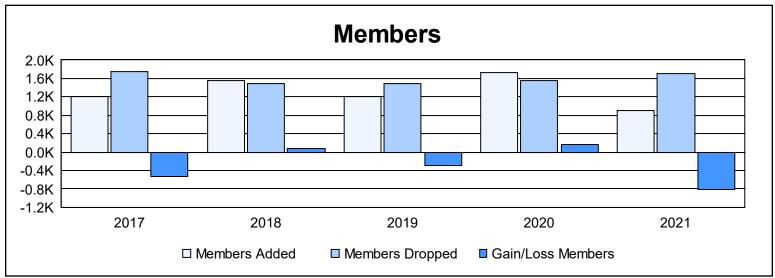

| Year      | New<br>Clubs | Dropped<br>Clubs | Gain/<br>Loss<br>Clubs | New<br>Members | Charter<br>Members | Reinstate<br>Members | Transfer<br>Members | Total<br>Member<br>Added | Total<br>Members<br>Dropped | Gain/<br>Loss<br>Members |
|-----------|--------------|------------------|------------------------|----------------|--------------------|----------------------|---------------------|--------------------------|-----------------------------|--------------------------|
| 2016-2017 | 0            | 19               | -19                    | 1,096          | 0                  | 43                   | 73                  | 1,212                    | 1,745                       | -533                     |
| 2017-2018 | 1            | 7                | -6                     | 1,451          | 30                 | 26                   | 49                  | 1,556                    | 1,487                       | 69                       |
| 2018-2019 | 0            | 11               | -11                    | 1,149          | 0                  | 18                   | 47                  | 1,214                    | 1,497                       | -283                     |
| 2019-2020 | 3            | 9                | -6                     | 1,536          | 77                 | 64                   | 51                  | 1,728                    | 1,560                       | 168                      |
| 2020-2021 | 0            | 11               | -11                    | 805            | 9                  | 27                   | 54                  | 895                      | 1,715                       | -820                     |
| Average   | 1            | 11               | -11                    | 1,207          | 23                 | 36                   | 55                  | 1,321                    | 1,601                       | -280                     |