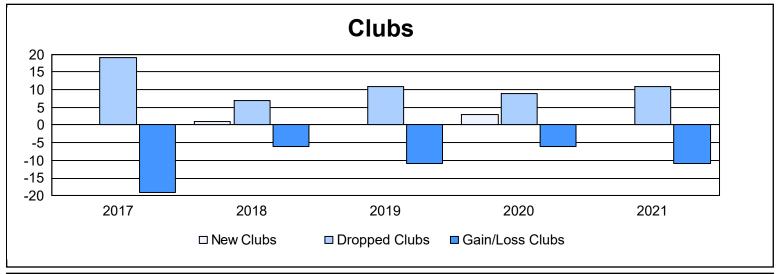

| Year      | New<br>Clubs | Dropped<br>Clubs | Gain/<br>Loss<br>Clubs | New<br>Members | Charter<br>Members | Reinstate<br>Members | Transfer<br>Members | Total<br>Member<br>Added | Total<br>Members<br>Dropped | Gain/<br>Loss<br>Members |
|-----------|--------------|------------------|------------------------|----------------|--------------------|----------------------|---------------------|--------------------------|-----------------------------|--------------------------|
| 2016-2017 | 0            | 19               | -19                    | 1,096          | 0                  | 43                   | 73                  | 1,212                    | 1,745                       | -533                     |
| 2017-2018 | 1            | 7                | -6                     | 1,451          | 30                 | 26                   | 49                  | 1,556                    | 1,487                       | 69                       |
| 2018-2019 | 0            | 11               | -11                    | 1,149          | 0                  | 18                   | 47                  | 1,214                    | 1,497                       | -283                     |
| 2019-2020 | 3            | 9                | -6                     | 1,536          | 77                 | 64                   | 51                  | 1,728                    | 1,560                       | 168                      |
| 2020-2021 | 0            | 11               | -11                    | 805            | 9                  | 27                   | 54                  | 895                      | 1,715                       | -820                     |
| Average   | 1            | 11               | -11                    | 1,207          | 23                 | 36                   | 55                  | 1,321                    | 1,601                       | -280                     |